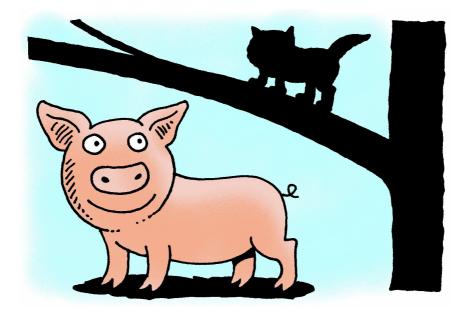

### Here comes Pug the dog. Can Pug the dog help to get her down? No, Pug the dog can not get up the tree.

www.beaconmedia.com.au

Here comes Slosh the pig.

Can Slosh the pig help to get her down?

No, Slosh the pig can not get up the tree.