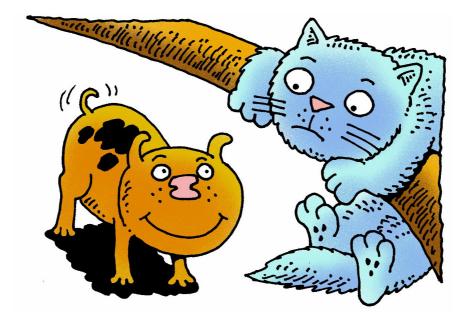

### Here comes Pug the dog. Can Pug the dog help to get her down? No, Pug the dog can not get up the tree.

www.beaconmedia.com.au

Here comes Slosh the pig.

Can Slosh the pig help to get her down?

No, Slosh the pig can not get up the tree.